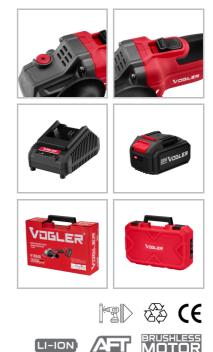

Material

Packaging

Include

Weight(with 1pc battery pack)

• Active feedback-sensing technology (aft) turns the motor off if rotation of the wheel is suddenly forced to stop

| Model            | V10340         |
|------------------|----------------|
| Battery Capacity | 20V<br>4000mAh |
| Battery Type     | Lithium-ion    |
| No load RPM      | 2600/8500RPM   |
| Disc Diameter    | 125mm          |

PA6+GF30

2pcs battery packs,1pc charger,

1pc Guard,1pc wrench,1pc

auxiliary handle

1.96kg

BMC