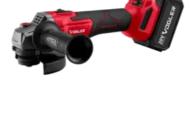

## **Angle Grinders**

V1034

## **Brushless Cordless Mini Angle** Grinder20V-125mm

- When the ON/OFF trigger switch has a no-volt release function. In the event of a power outage or other unexpected shut down, the trigger switch will need to be cycled (turned off and then on) to restart tool.
- Kickback Brake engages when a pinch, stall, or bind-up event is sensed and the electronic brake engages with maximum force to quickly stop the wheel
- Brushless motor of the angle grinder requires no brush changes.
- engineered with a narrow grip zone for best user comfort and considerable power
- reduces startup torque to ease into cuts

Material

Packaging

Include

Weight(with 1pc battery pack)

• Active feedback-sensing technology (aft) turns the motor off if rotation of the wheel is suddenly forced to stop

| Model            | V10340         |
|------------------|----------------|
| Battery Capacity | 20V<br>4000mAh |
| Battery Type     | Lithium-ion    |
| No load RPM      | 2600/8500RPM   |
| Disc Diameter    | 125mm          |