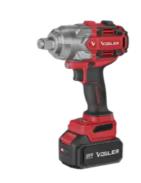

## (3.4Inch)Brushless Cordless Impact Wrench20V-1000N.m-1.2Inch

V10322

- High-efficiency fast hitting 1/2inch(3/4 inch)impact wrench with the 1/2inch(12.7mm)-3/4inch(19mm) changeable drive
- 3-speed for High-Mid-Low RPM & IPM fastening control in a wide range of applications
- capability of producing a very huge torque of 1000 N.m for heavyduty tasks
- High-resistantat waterproof motor alalows working in wet situations
- High-power brushless motor ensures maximum longlife
- Light-weight ergonomic small body design with considerable power
- Metal gear box enables heavy-duty application and longer life-time
- High resistance, anti-shock body designed with ergonomic rubber grip
- Automatic stop motion on loosing fastener
- Efficient in hard-to-reach and dark places thanks to the best LED worklight
- Battery charging indicator lets you know the battery level fast and easy

| Model                         | V10322              |
|-------------------------------|---------------------|
| Battery Voltage               | 20V<br>4000mAh      |
| Battery Chemistry             | Lithium-ion         |
| Chuck Size                    | 0.5inch<br>0.75inch |
| No-Load Speed                 | 0-1800RPM           |
| Impact Rate                   | 0-2200BPM           |
| Standard Bolt                 | M14-M30             |
| High Tensile Bolt             | M12-M24             |
| Max Torque                    | 1000N·m             |
| Weight(with 1pc battery pack) | 2.96kg              |
| Supplied in                   | BMC                 |