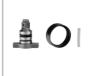

## (3.4Inch)Brushless Cordless Impact Wrench20V-1000N.m-1.2Inch

V10322

Include

2pcs battery packs,1pc charger, 1pc Cylindrical pin,1pc O-ring, 1pc sleeve rubber ring,1pc 1/2Inch square shaft