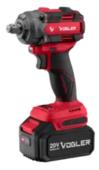

## **Electric Impact Wrench**

## Brushless Cordless Impact Wrench20V-500N.m-1.2Inch

- High-efficiency fast hitting 1/2Inch impact wrench
- 3-speed for Hi-Mid-Low RPM & IPM fastening control in a wide range of applications
- capability of producing a very huge torque of 500 N.m for heavyduty tasks
- High-resistantat waterproof motor allows working in wet situations
- High-power brushless motor ensures maximum longlife
- Light-weight ergonomic small body design with considerable power
- Metal gear box enables heavy-duty application and longer life-time
- High resistance, anti-shock body designed with ergonomic rubber grip
- Automatic stop motion on loosing fastener
- Efficient in hard-to-reach and dark places thanks to the best LED worklight
- Battery charging indicator lets you know the battery level fast and easy