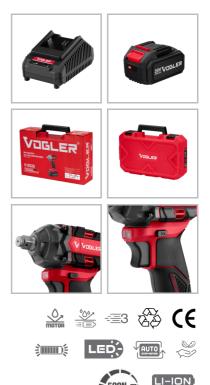

## Brushless Cordless Impact Wrench20V-500N.m-1.2Inch

Include

2pcs battery packs,1pc charger, 1pc Sleeve  $\varphi$ 22mm,1pc rubber ring,1pc sleeve cylindrical pin