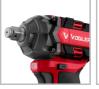

## **Brushless Cordless Impact** Wrench20V-350N.m-1.2Inch

V10320

- High-efficiency fast hitting 1/2inch impact wrench
- 3-speed for Hi-Mid-Low RPM & IPM fastening control in a wide range of applications
- High-efficiency motor can delivers 350N·m torque for high performance
- High-power brushless, waterproof motor ensures maximum longlife
- Light-weight ergonomic small body design with considerable power
- Metal gear box enables heavy-duty application and longer life-time
- High resistance, anti-shock body designed with ergonomic rubber
- Automatic stop motion on loosing fastener
- Efficient in hard-to-reach and dark places thanks to the best LED worklight
- Battery charging indicator lets you know the battery level fast and

## **Electric Impact Wrench**

Brushless Cordless Impact Wrench20V-350N.m-1.2Inch

V10320

1p Sleeve  $\varphi$ 22mm,1pc rubber ring,1pc sleeve cylindrical pin