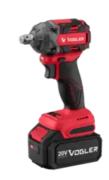

## **Brushless Cordless Impact** Wrench20V-350N.m-1.2Inch

V10320

- High-efficiency fast hitting 1/2inch impact wrench
- 3-speed for Hi-Mid-Low RPM & IPM fastening control in a wide range of applications
- High-efficiency motor can delivers 350N·m torque for high performance
- High-power brushless, waterproof motor ensures maximum longlife
- Light-weight ergonomic small body design with considerable power
- Metal gear box enables heavy-duty application and longer life-time
- High resistance, anti-shock body designed with ergonomic rubber
- Automatic stop motion on loosing fastener
- Efficient in hard-to-reach and dark places thanks to the best LED worklight
- Battery charging indicator lets you know the battery level fast and

## **Electric Impact Wrench**

Brushless Cordless Impact Wrench20V-350N.m-1.2Inch

V10320

1p Sleeve  $\varphi$ 22mm,1pc rubber ring,1pc sleeve cylindrical pin