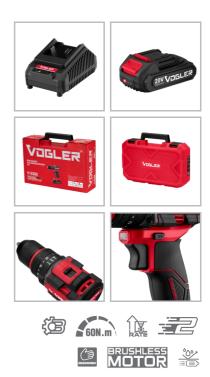

## Brushless Cordless Impact Drill20V-13mm-60N.m

Drills

| Weight(with 1pc battery pack) | 1.43kg                             |
|-------------------------------|------------------------------------|
| Packaging                     | ВМС                                |
| Includes                      | 2pcs battery packs,1pcs<br>charger |