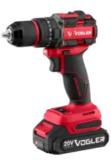

## Brushless Cordless Impact Drill20V-13mm-60N.m

- 2-speed functions competent for both high-speed and high-power applications
- High impact rate for the best efficiency in impact drilling mode
- 60N·m maximum torque delivers great power and outstanding performance
- Super power hammer drill with 3 function: Drilling, Screwing and hammer drilling
- has a waterproof motor for optimal performance in humid environments
- High-performance brushless motor ensures maximum longlife
- Light-weight ergonomic small body design with considerable power
- clutch settings enable efficient and accurate screwing and reduce fastener damage
- Metal gear box enables heavy-duty application and longer life-time
- High resistance, anti-shock body designed with ergonomic rubber grip