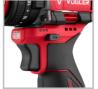

## **Brushless Cordless Impact Drill16V**

V10200

- 2-speed functions competent for both high-speed and high-power applications
- High impact rate for the best efficiency in impact drilling mode
- 50N·m maximum torque delivers great power and outstanding performance
- Super power hammer drill with 3 function: Drilling, Screwing and drilling with hammer
- High-performance brushless motor ensures maximum longlife
- has a waterproof motor for optimal performance in humid environments
- Light-weight ergonomic small body design with considerable power
- 20+3 clutch settings enable efficient and accurate screwing and reduce fastener damage
- Metal gear box enables heavy-duty application and longer life-time
- High resistance, anti-shock body designed with ergonomic rubber grip

| Model                    | V10200                |
|--------------------------|-----------------------|
| Battery Voltage          | 16V<br>2000mAh        |
| Battery Type             | Lithium-ion           |
| Chuck Type               | keyless chuck         |
| Chuck Size               | 10mm                  |
| No-Load Speed            | 0-450RPM<br>0-2000RPM |
| Impact Rate              | 0-30000BPM            |
| Max Torque               | 50N·m                 |
| Max Capacity in Wood     | 25mm                  |
| Max Capacity in Metal    | 10mm                  |
| Max Capacity in Concrete | 8mm                   |