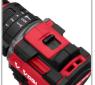

## **Brushless Cordless Impact Drill16V**

V10200

- 2-speed functions competent for both high-speed and high-power applications
- High impact rate for the best efficiency in impact drilling mode
- 50N·m maximum torque delivers great power and outstanding performance
- Super power hammer drill with 3 function: Drilling, Screwing and drilling with hammer
- High-performance brushless motor ensures maximum longlife
- has a waterproof motor for optimal performance in humid environments
- Light-weight ergonomic small body design with considerable power
- 20+3 clutch settings enable efficient and accurate screwing and reduce fastener damage
- Metal gear box enables heavy-duty application and longer life-time
- High resistance, anti-shock body designed with ergonomic rubber grip

| Model                    | V10200                |
|--------------------------|-----------------------|
| Battery Voltage          | 16V<br>2000mAh        |
| Battery Type             | Lithium-ion           |
| Chuck Type               | keyless chuck         |
| Chuck Size               | 10mm                  |
| No-Load Speed            | 0-450RPM<br>0-2000RPM |
| Impact Rate              | 0-30000BPM            |
| Max Torque               | 50N·m                 |
| Max Capacity in Wood     | 25mm                  |
| Max Capacity in Metal    | 10mm                  |
| Max Capacity in Concrete | 8mm                   |