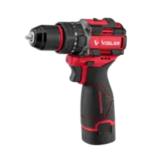

## **Brushless Cordless Impact Drill16V**

V10200

- 2-speed functions competent for both high-speed and high-power applications
- High impact rate for the best efficiency in impact drilling mode
- 50N·m maximum torque delivers great power and outstanding performance
- Super power hammer drill with 3 function: Drilling, Screwing and drilling with hammer
- High-performance brushless motor ensures maximum longlife
- has a waterproof motor for optimal performance in humid environments
- Light-weight ergonomic small body design with considerable power
- 20+3 clutch settings enable efficient and accurate screwing and reduce fastener damage
- Metal gear box enables heavy-duty application and longer life-time
- High resistance, anti-shock body designed with ergonomic rubber grip

| Model                    | V10200                |
|--------------------------|-----------------------|
| Battery Voltage          | 16V<br>2000mAh        |
| Battery Type             | Lithium-ion           |
| Chuck Type               | keyless chuck         |
| Chuck Size               | 10mm                  |
| No-Load Speed            | 0-450RPM<br>0-2000RPM |
| Impact Rate              | 0-30000BPM            |
| Max Torque               | 50N·m                 |
| Max Capacity in Wood     | 25mm                  |
| Max Capacity in Metal    | 10mm                  |
| Max Capacity in Concrete | 8mm                   |